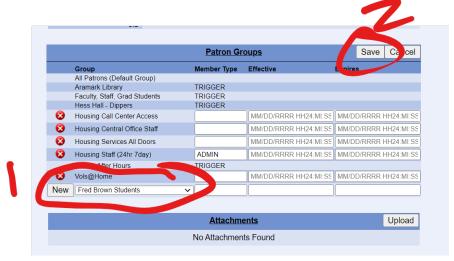

1) Once you have looked up the relevant student, go to their patron groups.

2) If no relevant patron groups appear, click "edit" and add the student to the group(s) needed. Be sure to include start and end dates. Never add any patron to a group without an end date.