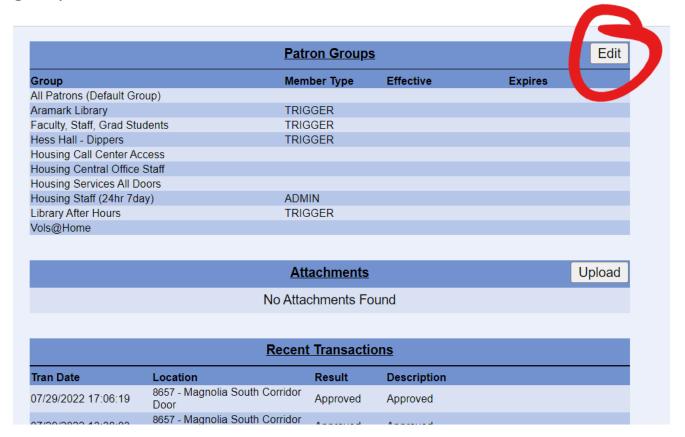

1) Once you have looked up the relevant student, go to their patron groups.

2) If no relevant patron groups appear, click "edit" and add the student to the group(s) needed. Be sure to include start and end dates. Never add any patron to a group without an end date.